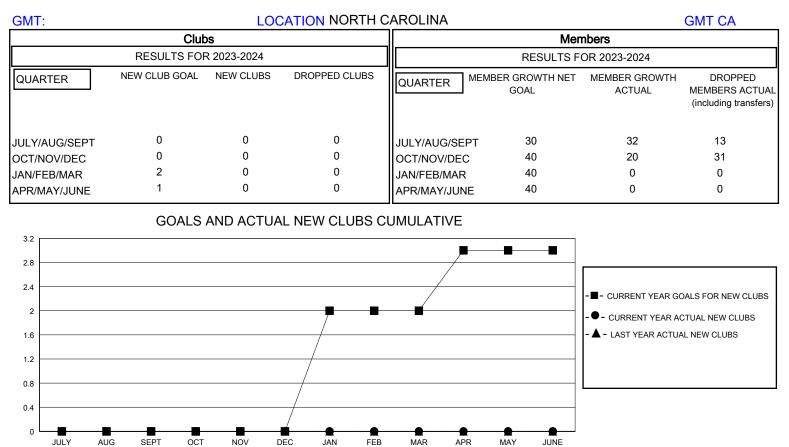

## District 31 O

Results as of: 12/31/2023

GOALS AND ACTUAL MEMBERS CUMULATIVE

| DROPPED CLUBS: 0 |    | 21 CLUBS OF 52 ADDED 1 OR MORE<br>NEW MEMBERS | GENDER DISTRIBUTION        |              |     |
|------------------|----|-----------------------------------------------|----------------------------|--------------|-----|
|                  |    |                                               | MALE                       | 676 (64.26%) |     |
|                  |    |                                               | FEMALE                     | 375 (35.65%) |     |
| DROPPED MEMBERS  |    |                                               |                            |              |     |
| DECEASED         | 9  | CLICK HERE FOR CUMULATIVE<br>MEMBERSHIP DATA  | TOTAL FAMILY UNIT MEMBERS  |              | 263 |
| CLUB CANCELLED   | 0  |                                               | FAMILY MEMBERS PAYING HALF |              | 400 |
| OTHER            | 35 |                                               |                            |              | 133 |
| TOTAL            | 44 |                                               |                            |              |     |