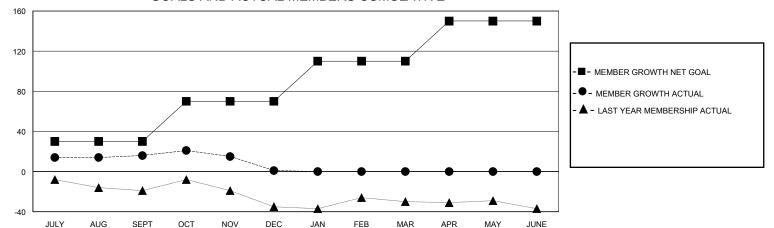

## District 31 O

Results as of: 12/31/2023

GOALS AND ACTUAL MEMBERS CUMULATIVE

| DROPPED CLUBS: 0 |    | 21 CLUBS OF 52 ADDED 1 OR MORE<br>NEW MEMBERS | GENDER DISTRIBUTION        |              |     |
|------------------|----|-----------------------------------------------|----------------------------|--------------|-----|
|                  |    |                                               | MALE                       | 676 (64.26%) |     |
|                  |    |                                               | FEMALE                     | 375 (35.65%) |     |
| DROPPED MEMBERS  |    |                                               |                            |              |     |
| DECEASED         | 9  | CLICK HERE FOR CUMULATIVE<br>MEMBERSHIP DATA  | TOTAL FAMILY UNIT MEMBERS  |              | 263 |
| CLUB CANCELLED   | 0  |                                               | FAMILY MEMBERS PAYING HALF |              | 400 |
| OTHER            | 35 |                                               |                            |              | 133 |
| TOTAL            | 44 |                                               |                            |              |     |